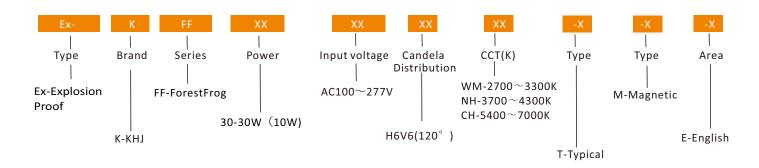

# Electrical parameter

|                           |                                             |                                                |                      | 1                    |
|---------------------------|---------------------------------------------|------------------------------------------------|----------------------|----------------------|
| Product type              |                                             | Ex-KFF30                                       | Ex-KFF30             | Ex-KFF30             |
| P/N                       |                                             | Ex-KFF30H6V6WM-T-M-E                           | Ex-KFF30H6V6NH-T-M-E | Ex-KFF30H6V6CH-T-M-E |
| Power ( W )               |                                             | 10                                             |                      |                      |
| Color temp.               |                                             | Warm white                                     | Natural white        | Cool white           |
| ССТ ( К )                 |                                             | 2700 ~ 3300                                    | 3700 ~ 4300          | 5400 ~ 7000          |
| CRI                       |                                             | 80                                             | 80                   | 80                   |
| Luminous ( lm )           |                                             | 1010                                           | 1265                 | 1265                 |
| Size ( mm )               |                                             | 210*182*282                                    |                      |                      |
| Weight ( Kg )             |                                             | 5.31                                           |                      |                      |
| Ex Mark                   |                                             | Ex d    C T6 Gb<br>Ex tb    II C T80°C Db IP66 |                      |                      |
| Temp. Classification      |                                             | T6                                             |                      |                      |
| Rated input voltage ( V ) |                                             | 100 ~ 277                                      |                      |                      |
| Battery                   | Rated capacity(Ah)                          | 6.6                                            |                      |                      |
|                           | type                                        | Lithium battery                                |                      |                      |
|                           | Lifespan                                    | 500 cycles                                     |                      |                      |
|                           | Working time(h)                             | 10                                             |                      |                      |
|                           | Charging time<br>(after full discharge) (h) | 7                                              |                      |                      |
| LED source                |                                             | SEOUL LED                                      |                      |                      |
| Ambient temp. ( °C )      |                                             | -20 ~ +55                                      |                      |                      |
| IP Code                   |                                             | IP66                                           |                      |                      |
| Insulation                |                                             | ı                                              |                      |                      |