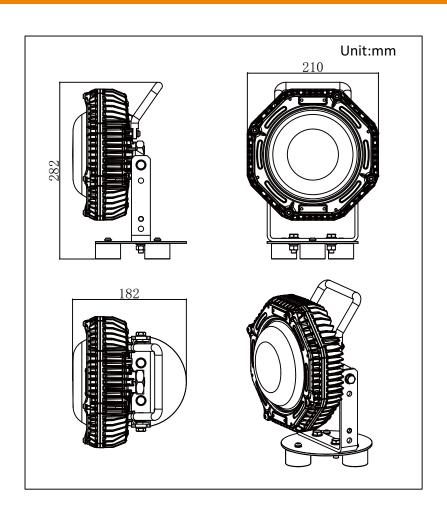

# Electrical parameter

|                           |                                             |                                                |                      | 1                    |
|---------------------------|---------------------------------------------|------------------------------------------------|----------------------|----------------------|
| Product type              |                                             | Ex-KFF30                                       | Ex-KFF30             | Ex-KFF30             |
| P/N                       |                                             | Ex-KFF30H6V6WM-T-M-E                           | Ex-KFF30H6V6NH-T-M-E | Ex-KFF30H6V6CH-T-M-E |
| Power ( W )               |                                             | 10                                             |                      |                      |
| Color temp.               |                                             | Warm white                                     | Natural white        | Cool white           |
| ССТ ( К )                 |                                             | 2700 ~ 3300                                    | 3700 ~ 4300          | 5400 ~ 7000          |
| CRI                       |                                             | 80                                             | 80                   | 80                   |
| Luminous ( lm )           |                                             | 1010                                           | 1265                 | 1265                 |
| Size ( mm )               |                                             | 210*182*282                                    |                      |                      |
| Weight ( Kg )             |                                             | 5.31                                           |                      |                      |
| Ex Mark                   |                                             | Ex d    C T6 Gb<br>Ex tb    II C T80°C Db IP66 |                      |                      |
| Temp. Classification      |                                             | T6                                             |                      |                      |
| Rated input voltage ( V ) |                                             | 100 ~ 277                                      |                      |                      |
| Battery                   | Rated capacity(Ah)                          | 6.6                                            |                      |                      |
|                           | type                                        | Lithium battery                                |                      |                      |
|                           | Lifespan                                    | 500 cycles                                     |                      |                      |
|                           | Working time(h)                             | 10                                             |                      |                      |
|                           | Charging time<br>(after full discharge) (h) | 7                                              |                      |                      |
| LED source                |                                             | SEOUL LED                                      |                      |                      |
| Ambient temp. ( °C )      |                                             | -20 ~ +55                                      |                      |                      |
| IP Code                   |                                             | IP66                                           |                      |                      |
| Insulation                |                                             | ı                                              |                      |                      |