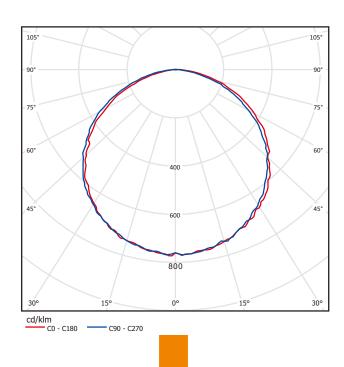

|                      |                      |
| LED source                |                                             | SEOUL LED                                      |                      |                      |
| Ambient temp. ( °C )      |                                             | -20 ~ +55                                      |                      |                      |
| IP Code                   |                                             | IP66                                           |                      |                      |
| Insulation                |                                             | ı                                              |                      |                      |





# Candela Distribution









# Installation method



The thickness of adsorbed substance should be not less than 3mm.

# Installation parts







# Caution

- 1.To avoid the risk of fire, explosion, or electric shock, this product should be installed, inspected, and maintained by a qualified electrician only, in accordance with all applicable electrical codes.
- 2.To avoid electric shock:

Be certain electrical power is OFF before and during installation and maintenance.

Luminaire must be supplied by a wiring system with an equipment grounding conductor.

3.To avoid burning hands:

Make sure lens and housing are cool when performing maintenance.

- 4.To avoid explosion:
  - 1) Make sure the supply voltage is the same as the luminaire voltage.
  - 2)Do not install where the marked operating temperatures exce