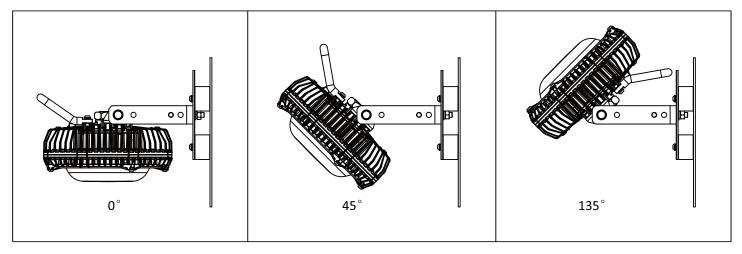

# Features and benefits

- 1. SEOUL LED source. Long lifespan. High lumen output.
- 2. Good heat dissipation, long life span.
- 3. Magnetic force adsorption design, the lamp can attach on any Iron products, easy to use.
- 4. Carrying handle design, portable and convenient.
- 5. Explosion proof design can use in the hazardous application.
- 6. High strength aluminum alloy housing. can endure 20 J impact
- 7. More than 10h discharge time, meet the demand of the emergency illumination.
- 8. Adjustable lamp head can easily adjust illumination area.

# Installation parts