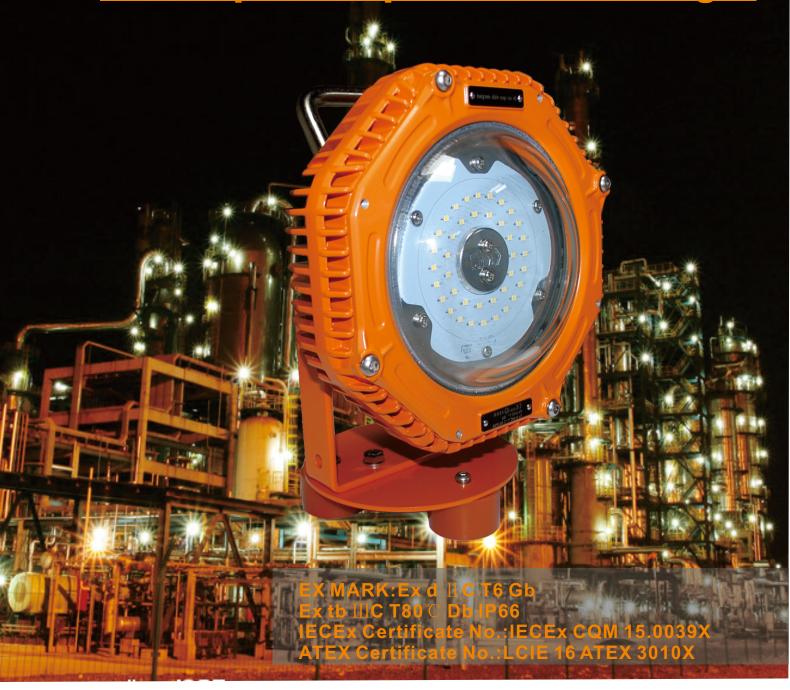

# Ex Mark&Certifications:

- Ex d II C T6 Gb
- Ex tb IIIC T80°C Db IP66
- IECEx Compliant
- ATEX Compliant
- ABS Compliant
- CE Compliant
- RoHS Compliant
- IP 66 Rated