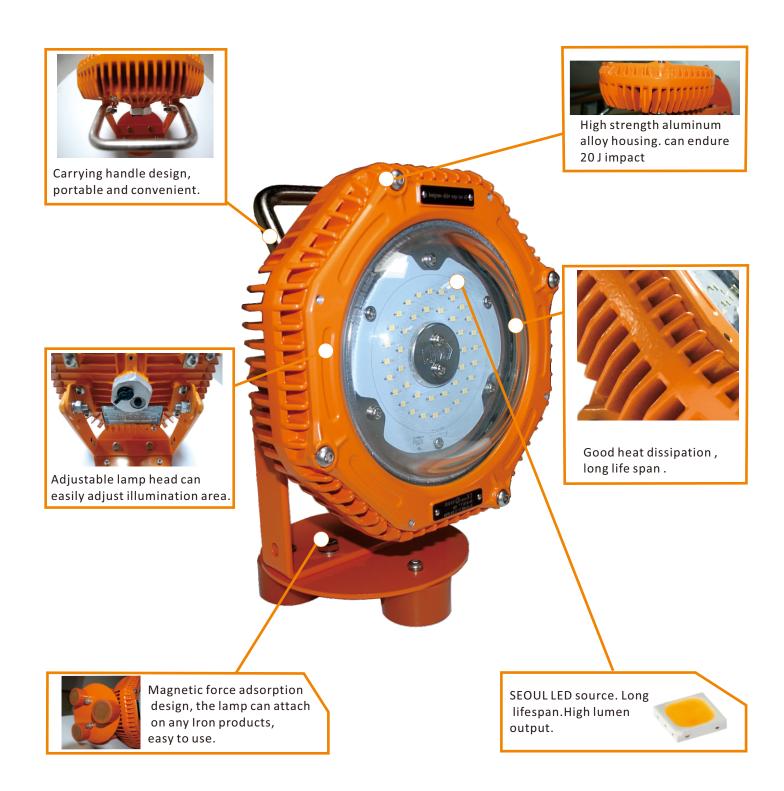

# Features and benefits

- 1. SEOUL LED source. Long lifespan. High lumen output.
- 2. Good heat dissipation, long life span.
- 3. Magnetic force adsorption design, the lamp can attach on any Iron products, easy to use.
- 4. Carrying handle design, portable and convenient.
- 5. Explosion proof design can use in the hazardous application.
- 6. High strength aluminum alloy housing. can endure 20 J impact
- 7. More than 10h discharge time, meet the demand of the emergency illumination.
- 8. Adjustable lamp head can easily adjust illumination area.